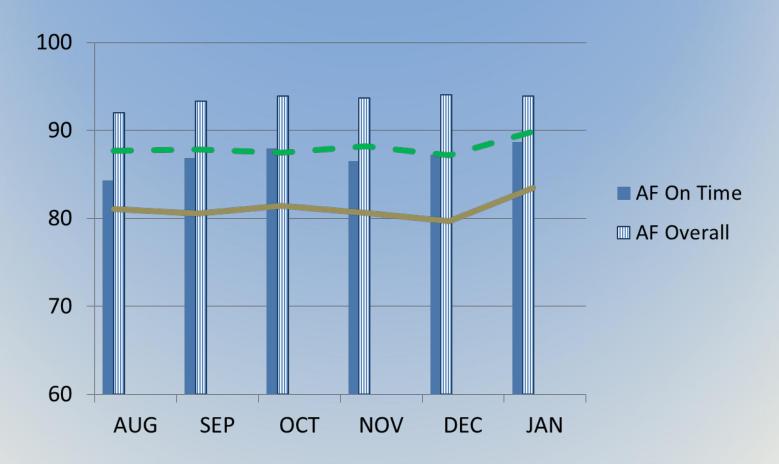

# Auto Receipting

# Air Force Receipting August 2011 through January 2012



# **Army Receipting August 2011 through January 2012**



#### **Coast Guard Receipting August 2011 through January 2012**



#### Marine Corp Receipting August 2011 through January 2012



# Navy Receipting August 2011 through January 2012



# 'Other' Receipting August 2011 through January 2012



# Hampton Rhodes Receipting November 2011 through January 2012



# Hampton Rhodes Receipting November 2011 through January 2012



#### Hampton Rhodes Test

- Original test Nov 1 2011 1 Feb 2012
- Troop Support emphasis does not improve rates
- Next steps
  - Headquarter emphasis
  - Rollout extension
  - Order denial?

# Order held in STORES if order not receipted within 5 days of RDD



receinted